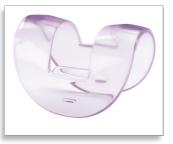

#### Sensitive cap

Specifically adapted for more sensitive skin, allowing for gentle epilation in delicate areas.