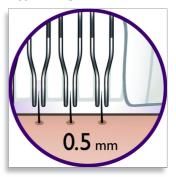

contact at all times while relaxing your skin before epilating, this combiattachment positions the epilator at the optimum angle for a constant effective hair removal

#### Lift and massage attachment



Lifts even the short hairs for an extra close epilation and relaxes your skin for a gentler hair removal at the same time

#### Sensitive cap



Specifically adapted for more sensitive skin, allowing for gentle epilation in delicate areas.

#### **Bikini trimmer head**



Bikini trimmer head for precise trimming and styling of your bikini area

#### **Ergonomic grip**



The rounded shape fits perfectly in your hand for comfortable hair removal. It looks great too!

#### Two speed settings

Speed 1 for extra gentle epilation and speed 2 for extra efficient epilation

#### Hypo-allergenic



Additionally the hypo-allergenic discs assure an optimal hygiene.

#### Washable epilation head



The head can be detached and cleaned under running water for better hygiene

# Specifications

#### Accessories

- Cleaning brush
- Storage pouch

### • Voltage: 100-240 V

- Power consumption: 7.5 W

- Number of discs: 21
- Number of catching points: 20
  Pulling actions/second speed 1: 600
  Pulling actions/second speed 2: 733

HP6609/01

#### Sound level

• Sound level: 72 dBa



Issue date 2012-02-21

© 2012 Koninklijke Philips Electronics N.V. All Rights reserved.

Version: 2.1.1

Specifications are subject to change without notice. Trademarks are the property of Koninklijke Philips Electronics N.V. or their respective owners.

12 NC: 0000 000 00000 www.philips.com