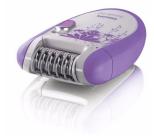

Philips Satinelle Epilator

### Total body

with bikini trim attachment

HP6609

#### Skin comfort

• This epilation system removes hair as short as 0.5 mm