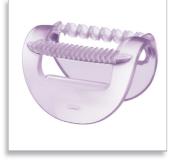

#### Lift and massage attachment

Lifts even the short hairs for an extra close epilation and relaxes your skin for a gentler hair removal at the same time