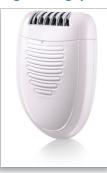

rding to your needs
- · Fully washable epilation head for better hygiene

#### Skin comfort

• This epilation system removes hair as short as 0.5 mm





## Highlights

#### Opti-start cap with massage



For a maximum skin contact at all times while relaxing your skin before epilating, this combiattachment positions the epilator at the optimum angle for a constant effective hair removal

#### Lift and massage attachment



Lifts even the short hairs for an extra close epilation and relaxes your skin for a gentler hair removal at the same time

#### Sensitive cap



Specifically adapted for more sensitive skin, allowing for gentle epilation in delicate areas.

#### **Bikini trimmer head**



Bikini trimmer head for precise trimming and styling of your bikini area

#### **Ergonomic grip**



The rounded shape fits perfectly in your hand for comfortable hair removal. It looks great too!

#### Two speed settings

Speed 1 for extra gentle epilation and speed 2 for extra efficient epilation

#### Hypo-allergenic



Additionally the hypo-allergenic discs assure an optimal hygiene.

#### Washable epilation head



The head can be detached and cleaned under running water for better hygiene

# Specifications

#### Accessories

- Cleaning brush
- Storage pouch

### • Voltage: 100-240 V

- Power consumption: 7.5 W

- Number of discs: 21
- Number of catching points: 20
  Pulling actions/second speed 1: 600
  Pulling actions/second speed 2: 733

HP6609/01

#### Sound level

• Sound level: 72 dBa



Issue date 2012-02-21

© 2012 Koninklijke Philips Electronics N.V. All Rights reserved.