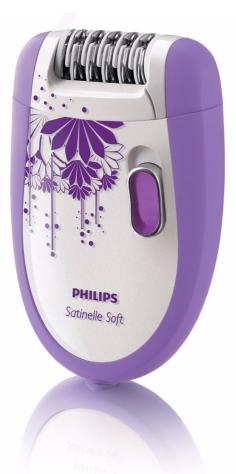

Philips Satinelle Epilator

### Total body

with bikini trim attachment

HP6609

#### **Optimal ease of use**

- Profiled, ergonomic grip for comfortable handling
- Choose the right speed according to your needs
- · Fully washable epilation head for better hygiene

#### **Ergonomic grip**

The rounded shape fits perfectly in your hand for comfortable hair removal. It looks great too!