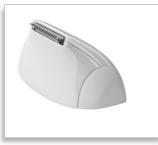

#### **Ergonomic grip**

The rounded shape fits perfectly in your hand for comfortable hair removal. It looks great too!