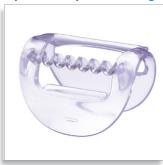

#### Perfect epilation starter set

• Opti-start + massage cap for efficient and gentle epilation

#### Opti-start cap with massage

For a maximum skin contact at all times while relaxing your skin before epilating, this combi-attachment positions the epilator at the optimum angle for a constant effective hair removal