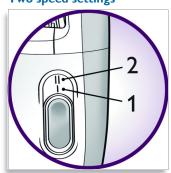

#### Optimal ease of use

- Choose the right speed according to your needs
- Fully washable epilation head for better hygiene

#### Two speed settings

Speed 1 for extra gentle epilation and speed 2 for extra efficient epilation