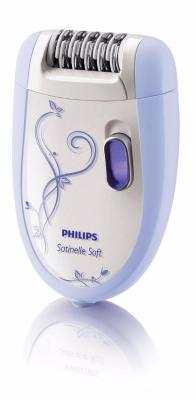

Philips Satinelle Epilator

### Optimal start

HP6507

# Perfectly smooth skin for weeks

### Effectively removes hair, respects your skin

Get started into epilation with this new Philips system, removing hairs from the root, leaving your skin silky smooth for weeks, not days. Comes with a unique set of first-time user attachments, which help you achieve the best results.