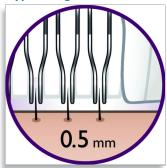

Philips Satinelle Epilator

### Optimal start



HP6507

# Perfectly smooth skin for weeks

### Effectively removes hair, respects your skin

Get started into epilation with this new Philips system, removing hairs from the root, leaving your skin silky smooth for weeks, not days. Comes with a unique set of first-time user attachments, which help you achieve the best results.

#### Perfect epilation starter set

• Opti-start + massage cap for efficient and gentle epilation

#### Optimal ease of use

- Choose the right speed according to your needs
- Fully washable epilation head for better hygiene

#### Skin comfort

• This epilation system removes hair as short as 0.5 mm







## Highlights

#### Hypo-allergenic



Additionally the hypo-allergenic discs assure an optimal hygiene.

#### Washable epilation head



The head can be detached and cleaned under running water for better hygiene

#### Opti-start cap with massage



For a maximum skin contact at all times while relaxing your skin before epilating, this combi-attachment positions the epilator at the optimum angle for a constant effective hair removal

#### Two speed settings



Speed 1 for extra gentle epilation and speed 2 for extra efficient epilation

# Specifications

#### **Accessories**

- · Cleaning brush
- Storage pouch

### **Technical specifications**• Voltage: 100-240 V

- Power consumption: 7.5 W
- Number of discs: 21
- Number of catching points: 20
- Pulling actions/second speed 1: 600
- Pulling actions/second speed 2: 733

####