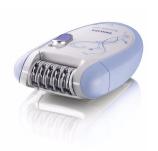

#### Perfect epilation starter set

• Opti-start + massage cap for efficient and gentle epilation

#### Washable epilation head

The head can be detached and cleaned under running water for better hygiene

#### Opti-start cap with massage

For a maximum skin contact at all times while relaxing your skin before epilating, this combi-attachment positions the epilator at the optimum angle for a constant effective hair removal