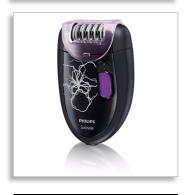

### Efficient epilation system

This epilator is equipped with an efficient epilation system that leaves your skin smooth and stubble free for weeks

#### **Features**

- 2 speed settings
- · Metal epilating system

### **Technical specifications**

- Voltage: 100–240 VNumber of discs: 21
- Number of catching points: 20
- Power consumption: 7.5 W
- Pulling actions/second speed 1: 600
- Pulling actions/second speed 2: 733