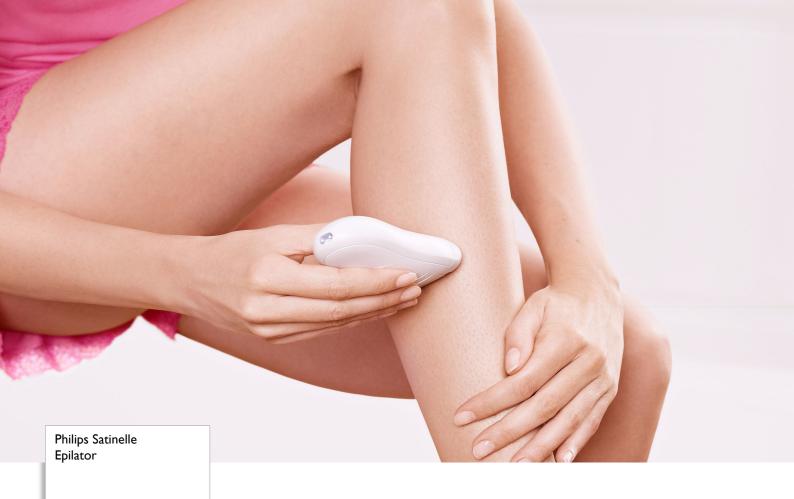

# For long-lasting smooth legs

Fast and efficient epilator

Enjoy long lasting smooth legs with this Philips epilator. Removes hair from the root, for ultimate hair removal and hair free legs for up to four weeks.

# For long lasting smooth legs

- Efficient epilation system pulls out the hairs by the root
- Two speed settings for gentle epilation and max. performance
- Efficiency cap for most efficient hair removal

### Efficient epilation system

This epilator is equipped with an efficient epilation system that leaves your skin smooth and stubble free for weeks