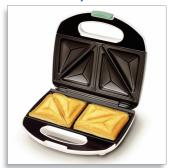

#### **Cut and seal plates**

Cut and seal plates seal ingredients inside the Philips sandwich maker.