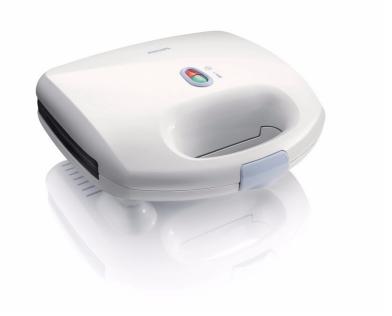

Philips Daily Collection Sandwich maker

White blue

HD2384/70

#### **Technical specifications**

- Cord length: 0,8 m
- Power: 700 W

Voltage: 220-240 VFrequency: 50/60 Hz

- **Design specifications**
- Color(s): White/blue
  Dimensions (L x W x H): 249 x 243 x 101 mm