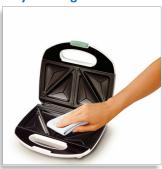

- Cut and seal plates seal ingredients inside sandwich
- High temperature for tasty results
- · High power for fast heating up

#### **Less Work**

- Easy cleaning thanks to non-stick coated plates
- · Vertical, compact storage
- · Cord winding facility

#### Safe to use

- · Cool touch handle
- Heating-up and ready-to-cook light



### HD2384/70

### **Specifications**

#### **General specifications**

- Non-slip feet
- On/Off switch (for Europe)

#### **Technical specifications**

- Cord length: 0,8 m
- Power: 700 W

Voltage: 220-240 VFrequency: 50/60 Hz

- **Design specifications**
- Color(s): White/blue
  Dimensions (L x W x H): 249 x 243 x 101 mm

# Highlights

#### **Cut and seal plates**



Cut and seal plates seal ingredients inside the Philips sandwich maker.

#### Easy cleaning



Easy cleaning thanks to non-stick coated plates

#### Vertical, compact storage



Vertical, compact storage.



Issue date 2012-07-19

 $\ @$  2012 Koninklijke Philips Electronics N.V. All Rights reserved.

Version: 5.3.1

Specifications are subject to change without notice. Trademarks are the property of Koninklijke Philips Electronics N.V. or their respective owners.

12 NC: 0000 000 00000

www.philips.com